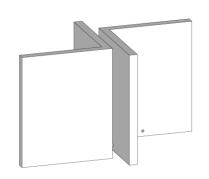

**Step 2**:- Join them with the hardware.

**Stap 3**:- Plaats het tafelblad op de kop op een zachte ondergrond. Plaats de tafelpoot er boven op met de platen naar het tafelblad toe.

**Step 3**:- Place the tabletop up side down on a soft surface. Place the leg on top of it with the clips towards the tabletop.

**Stap 4**:- Bevestig de schroeven door middel van de inbus sleutel.

**Step 4**:- Join them with the hardware.