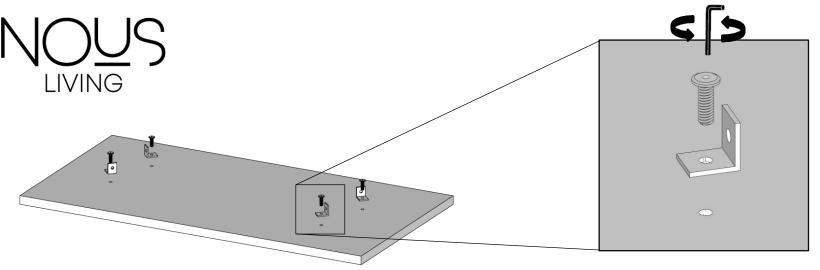

## MACE COFFEE TABLE

Tafelblad Tabletop

Poten

Leg

Onderdelen Components

Inbus sleutel x1 Allen Key x1

Schroeven x8 Allen Screw x8

Klemmen x4 L Clip x4 Montagemateriaal

Accessories

**Stap 1**:- Plaats de klemmen op het tafelblad zoals getoond op de afbeelding.

**Step 1**:- Put C clip on the top as shown in picture.

**Stap 2**:- Bevestig de schroeven door middel van de inbus sleutel.

**Step 2**:- Join them with the hardware.

**Stap 3**:- Plaats het tafelblad op de kop op een zachte ondergrond. Plaats de tafelpoot er boven op met de platen naar het tafelblad toe.

**Step 3**:- Place the tabletop up side down on a soft surface. Place the leg on top of it with the clips towards the tabletop.