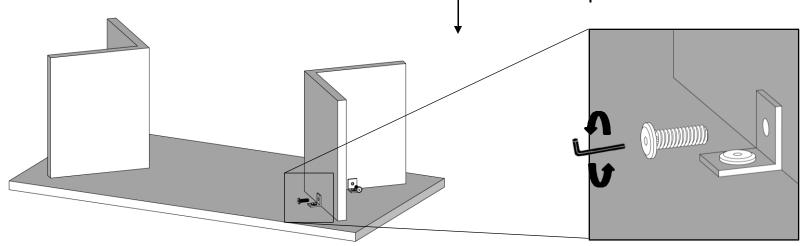

**Step 2**:- Join them with the hardware.

**Stap 3**:- Plaats het tafelblad op de kop op een zachte ondergrond. Plaats de tafelpoot er boven op met de platen naar het tafelblad toe.

**Step 3**:- Place the tabletop up side down on a soft surface. Place the leg on top of it with the clips towards the tabletop.

**Stap 4**:- Bevestig de schroeven door middel van de inbus sleutel.

**Step 4**:- Join them with the hardware.