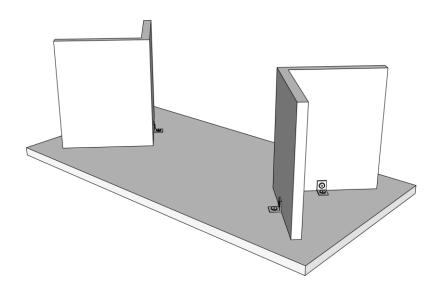

**Stap 4**:- Bevestig de schroeven door middel van de inbus sleutel.

**Step 4**:- Join them with the hardware.