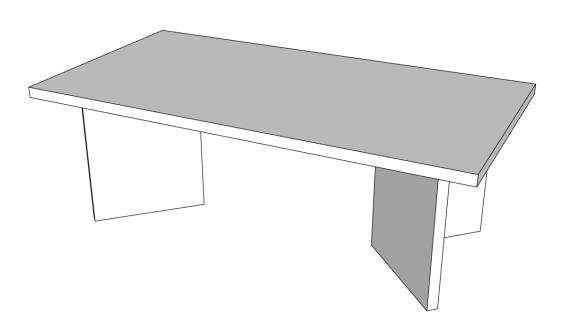

## MACE COFFEE TABLE

Tafelblad Tabletop

Poten

Leg

Onderdelen Components

Inbus sleutel x1 Allen Key x1

Schroeven x8 Allen Screw x8

Klemmen x4 L Clip x4 Montagemateriaal