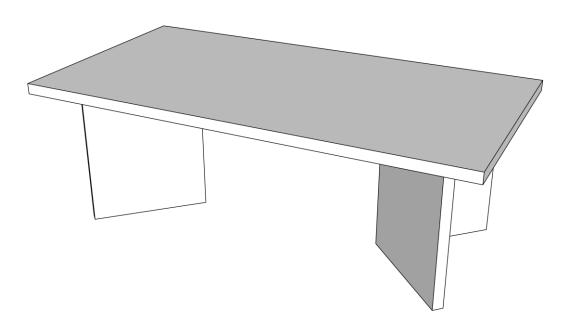

top



Poten

Leg

Onderdelen Components

Inbus sleutel x1 Allen Key x1



Schroeven x8 Allen Screw x8



Klemmen x4 L Clip x4 Montagemateriaal

Accessories



**Stap 1**:- Plaats de klemmen op het tafelblad zoals getoond op de afbeelding.

**Step 1**:- Put C clip on the top as shown in picture.

**Stap 2**:- Bevestig de schroeven door middel van de inbus sleutel.

**Step 2**:- Join them with the hardware.



**Stap 3**:- Plaats het tafelblad op de kop op een zachte ondergrond. Plaats de tafelpoot er boven op met de platen naar het tafelblad toe.

**Step 3**:- Place the tabletop up side down on a soft surface. Place the leg on top of it with the clips towards the tabletop.

**Stap 4**:- Bevestig de schroeven door middel van de inbus sleutel.

**Step 4**:- Join them with the hardware.